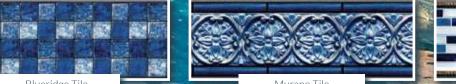

ur backyard are unique — your pool liner should be too. Decorate your pool with our Mix-N-Match liner approach. Choice has become a thing of the past — Now you can create!

MEGNA POOLS has created twelve unique pool liner tiles which can be matched with one of five wall and floor patterns or with solid blue or solid white. Mix-N-Match the tile and floor patterns until you find your own perfect match! MEGNA POOLS will then custom fabricate your unique liner pattern just for you.

he tile pattern is the top part of your liner. It wraps around the entire perimeter of the pool and ends a few inches beneath the water line.

The wall / floor pattern continues at the bottom of the tile pattern. It covers the remaining area of the walls and the floor of the entire pool.

## Tile Patterns















## Wall / Floor Patterns





Inspirational match-ups on the next page!