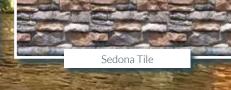

your backyard are unique — your pool liner should be too. Decorate your pool with our Mix-N-Match liner approach. Choice has become a thing of the past — Now you can create!

MEGNA POOLS has created twelve unique pool liner tiles which can be matched with one of five wall and floor patterns or with solid blue or solid white. Mix-N-Match the tile and floor patterns until you find your own perfect match! MEGNA POOLS will then custom fabricate your unique liner pattern just for you.

he tile pattern is the top part of your liner. It wraps around the entire perimeter of the pool and ends a few inches beneath the water line.

The wall / floor pattern continues at the bottom of the tile pattern. It covers the remaining area of the walls and the floor of the entire pool.

## Tile Patterns















## Wall / Floor Patterns





Inspirational match-ups on the next page!