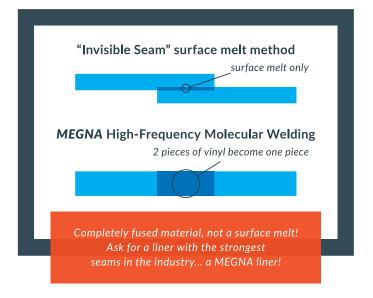

Sky Blue

Aqua Blue

Vivid Blue

Deep Blue

Dark Blue

MEGNA POOLS uses reliable and durable high-frequency molecular welds in the fabrication of all our pool liners. This process has been used in the industry for over 50 years and has proven to be the best and longest lasting method of sealing swimming pool vinyl. A high frequency molecular weld produces a seal stronger than the material itself!

Pool liners are fabricated from roll material, seaming of the material is required to fit the custom shape of each swimming pool. Seams may be visible upon close inspection of finished pool liner, however from normal viewing distance under water, seams do not usually distract from the overall appearance of the swimming pool. In order to ensure proper and long lasting seams, a slight extrusion of material is normal, this indicates that both pieces of material have been completely fused together, forming a joint which is stronger than either piece of material alone.