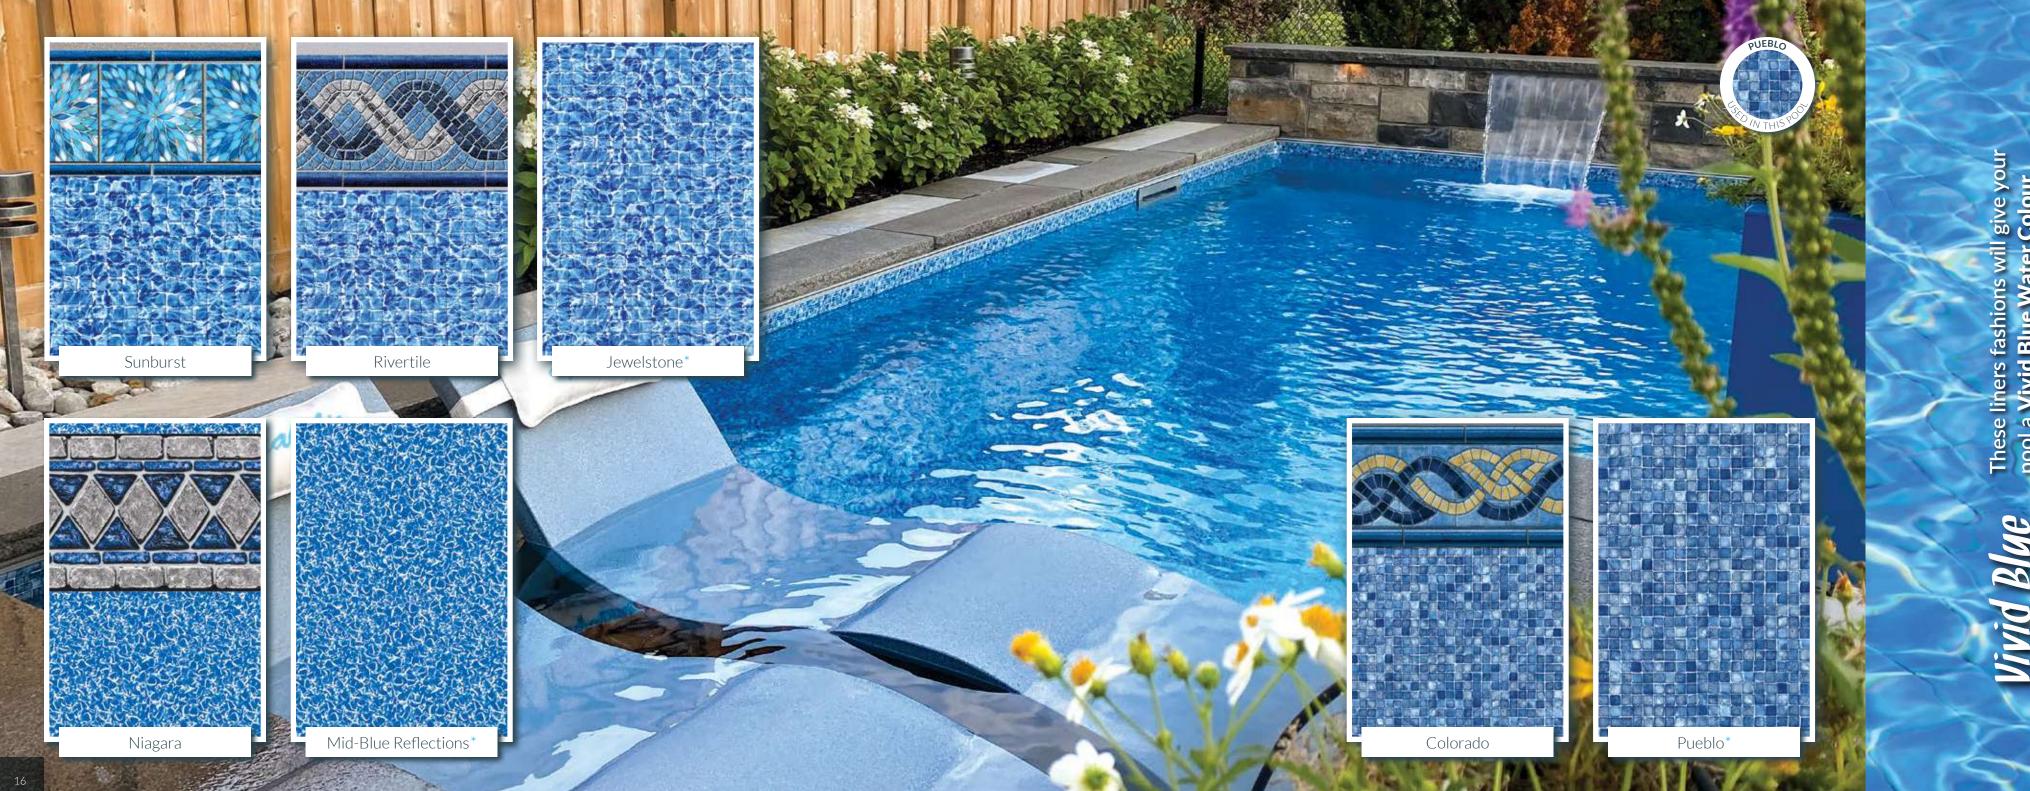

These liners fashions will give your pool a **Aqua Blue Water Colour.** 

Aqua Blue

12

These liners fashions will give your pool a **Vivid Blue Water Colour**.

Vivid Blue

These liners fashions will pool a **Vivid Blue Wate**r

Vivid Bl

These liners fashions will give your pool a **Deep Blue Water Colour**.

Deep Blue

These liners fashions will give your pool a **Deep Blue Water Colour**.

Deep Blue

21

These liners fashions will give your pool a **Dark Blue Water Colour**.