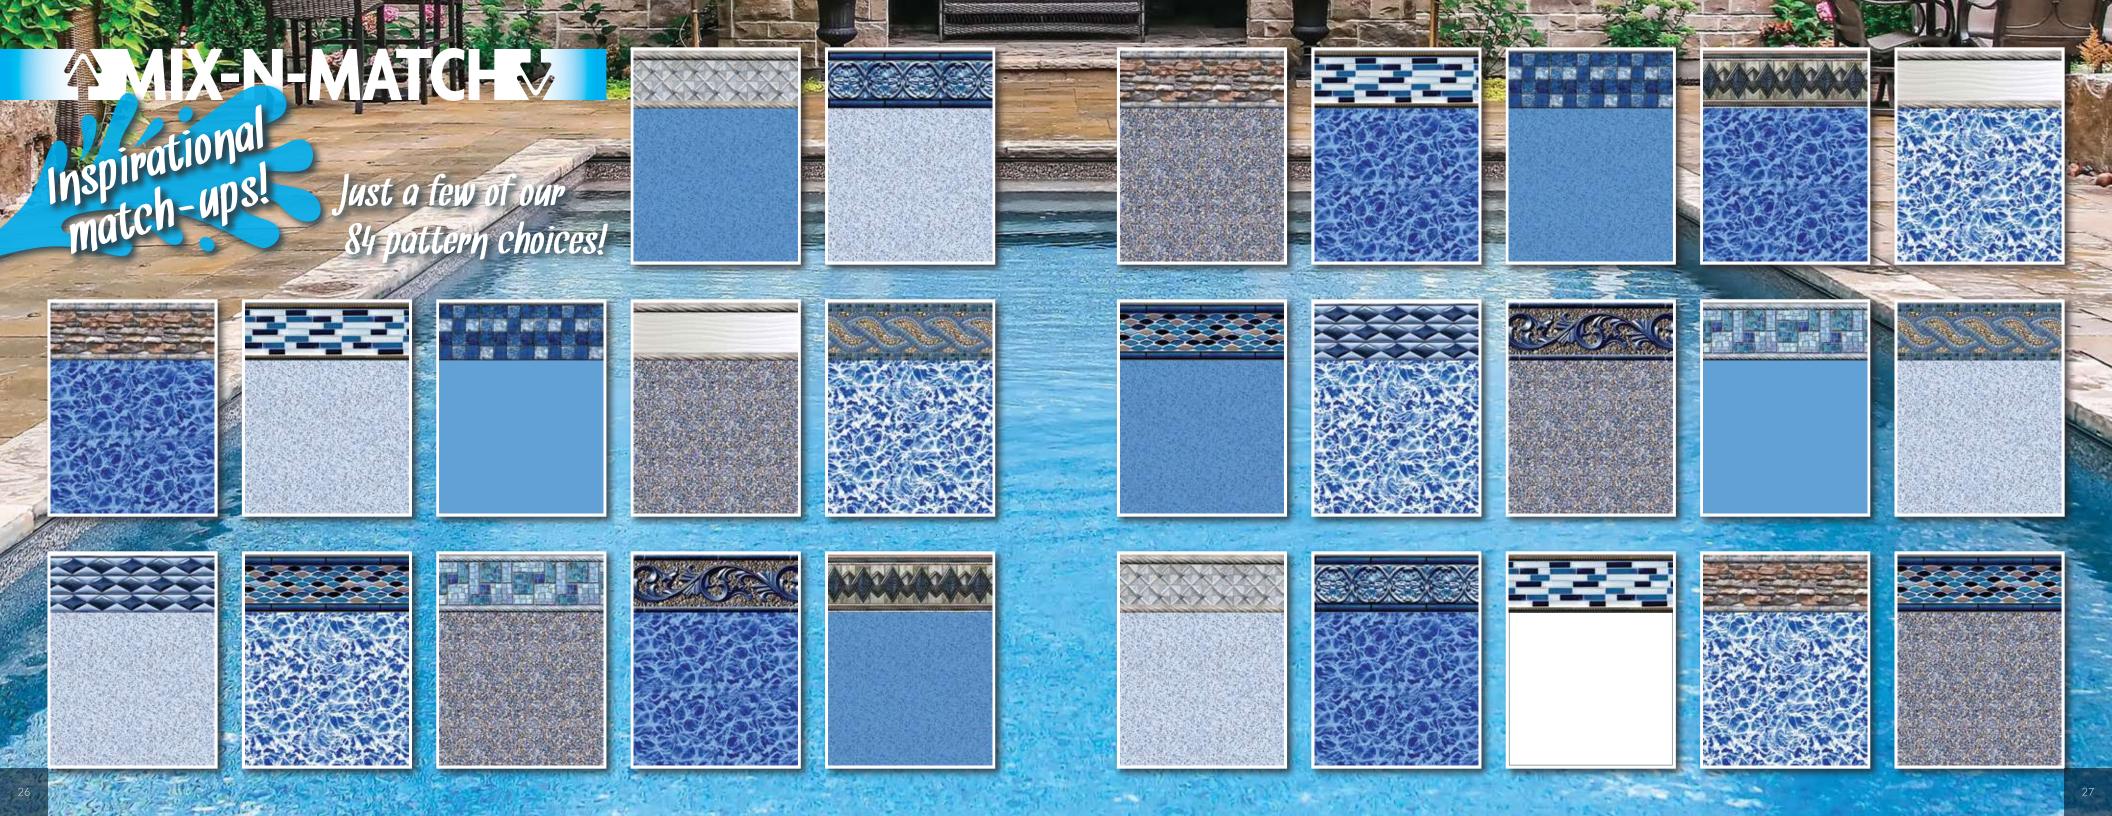

MEGNA POOLS offers the widest selection of swimming pool liner fashions, in three series. Premier Series liners are liners designed to compete with 20 mil liners. All our Premier liners are thicker than the standard 20 mil liners, yet cost no more. Our 30ga Series of liners are our thickest liners and are our best and longest lasting liners. MEGNA POOLS also offers the most unique way to choose a liner – Mix n Match! Offered exclusively you can choose one of 12 different tile patterns and match your choice to one of 7 different wall/floor patterns. Create your own unique pool liner fashion – just for you!

# Create your own Unique Pool Liner

You, your family and your backyard are unique — your pool liner should be too. Decorate your pool with our Mix-N-Match liner approach. Choice has become a thing of the past — Now you can create!

MEGNA POOLS has created twelve unique pool liner tiles which can be matched with one of five wall and floor patterns or with solid blue or solid white. Mix-N-Match the tile and floor patterns until you find your own perfect match! MEGNA POOLS will then custom fabricate your unique liner pattern just for you.

he tile pattern is the top part of your liner. It wraps around the entire perimeter of the pool and ends a few inches beneath the water line.

The wall / floor pattern continues at the bottom of the tile pattern. It covers the remaining area of the walls and the floor of the entire pool.