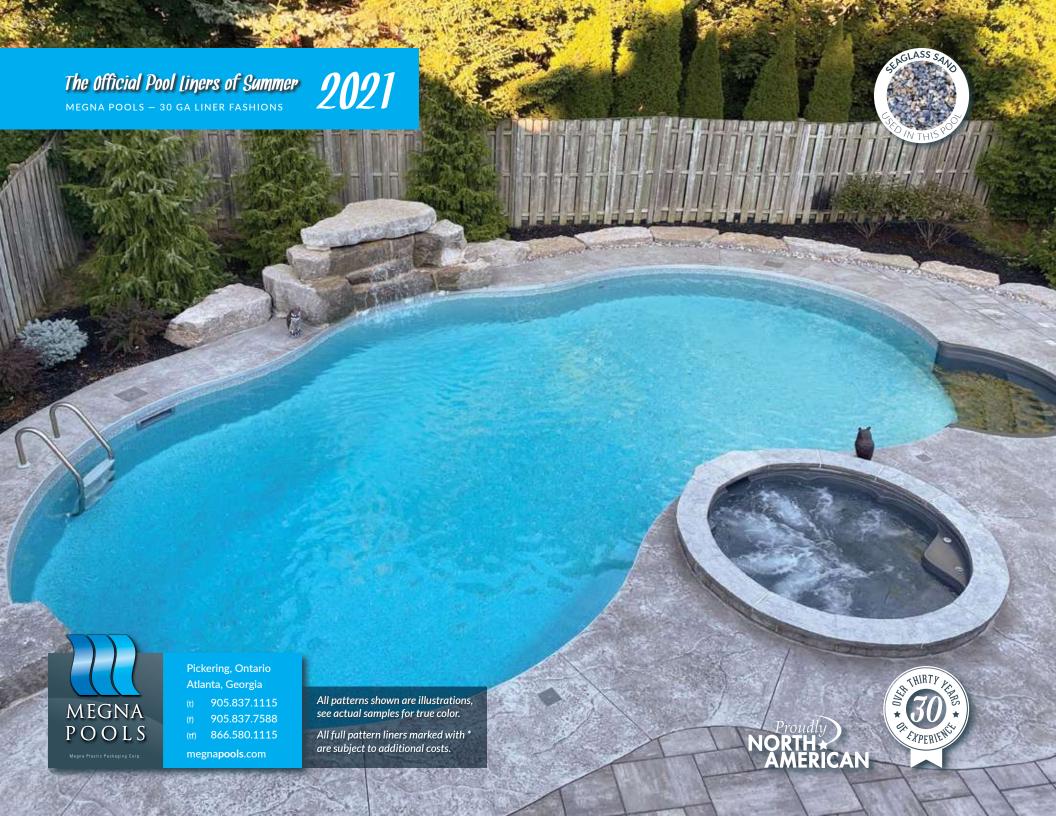

# The Official Pool Liners of Summer

MEGNA POOLS - 30 GA LINER FASHIONS

2021

MEGNA POOLS offers the widest selection of swimming pool liner fashions, in three series. Premier Series liners are liners designed to compete with 20 mil liners. All our Premier liners are thicker than the standard 20 mil liners, yet cost no more. Our 30ga Series of liners are our thickest liners and are our best and longest lasting liners. MEGNA POOLS also offers the most unique way to choose a liner – Mix n Match! Offered exclusively you can choose one of 12 different tile patterns and match your choice to one of 7 different wall/floor patterns. Create your own unique pool liner fashion – just for you!