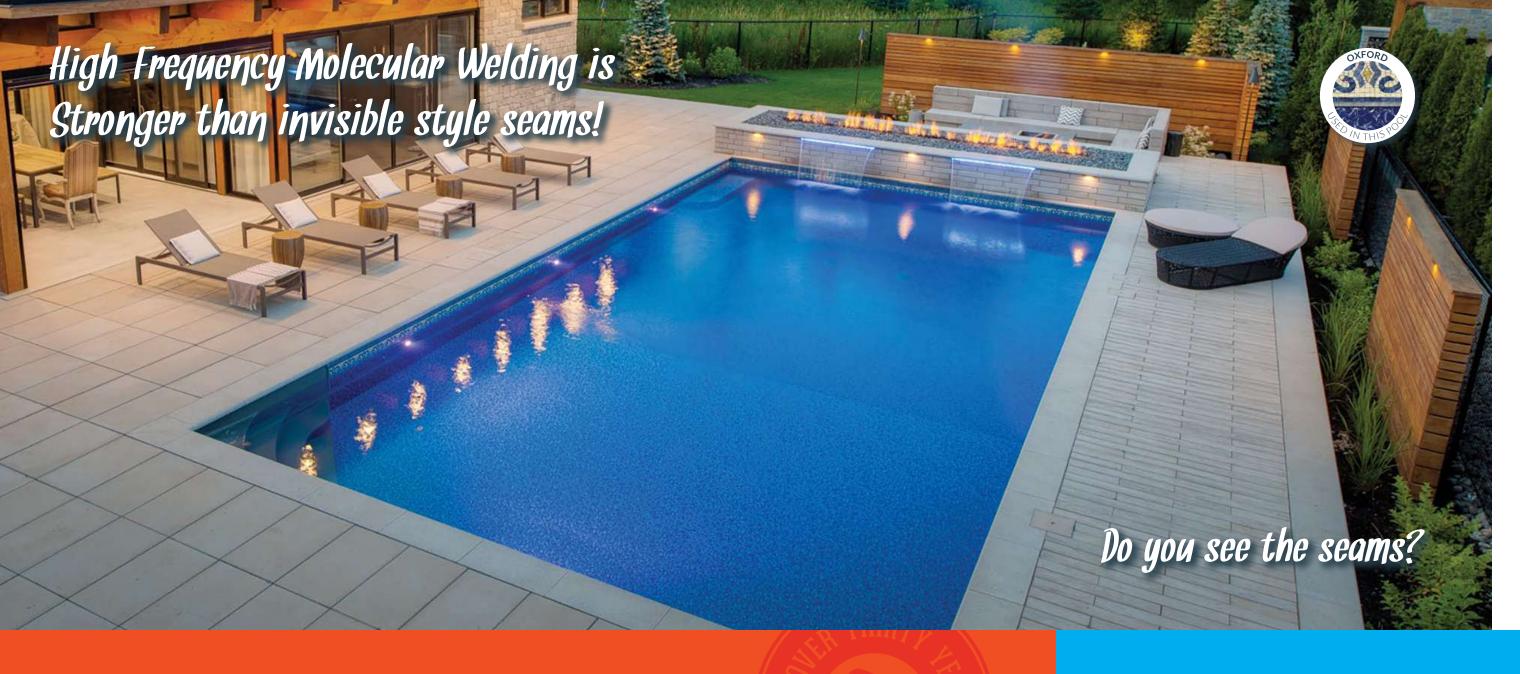

MEGNA POOLS employs reliable and durable high-frequency molecular welding machines to bond the vinyl into the shape of your swimming pool. This is the strongest and best method to create long lasting swimming pool liners.

Sky Blue

Aqua Blue

Vivid Blue

Deep Blue

Dark Blue

MEGNA POOLS uses reliable and durable high-frequency molecular welds in the fabrication of all our pool liners. This process has been used in the industry for over 50 years and has proven to be the best and longest lasting method of sealing swimming pool vinyl. A high frequency molecular weld produces a seal stronger than the material itself!

Pool liners are fabricated from roll material, seaming of the material is required to fit the custom shape of each swimming pool. Seams may be visible upon close inspection of finished pool liner, however from normal viewing distance under water, seams do not usually distract from the overall appearance of the swimming pool. In order to ensure proper and long lasting seams, a slight extrusion of material is normal, this indicates that both pieces of material have been completely fused together, forming a joint which is stronger than either piece of material alone.