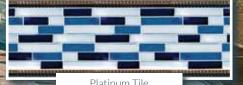

backyard are unique — your pool liner should be too. Decorate your pool with our Mix-N-Match liner approach. Choice has become a thing of the past — Now you can create!

MEGNA POOLS has created twelve unique pool liner tiles which can be matched with one of five wall and floor patterns or with solid blue or solid white. Mix-N-Match the tile and floor patterns until you find your own perfect match! MEGNA POOLS will then custom fabricate your unique liner pattern just for you.

he tile pattern is the top part of your liner. It wraps around the entire perimeter of the pool and ends a few inches beneath the water line.

The wall / floor pattern continues at the bottom of the tile pattern. It covers the remaining area of the walls and the floor of the entire pool.

## Tile Patterns















## Wall / Floor Patterns





Inspirational match-ups on the next page!