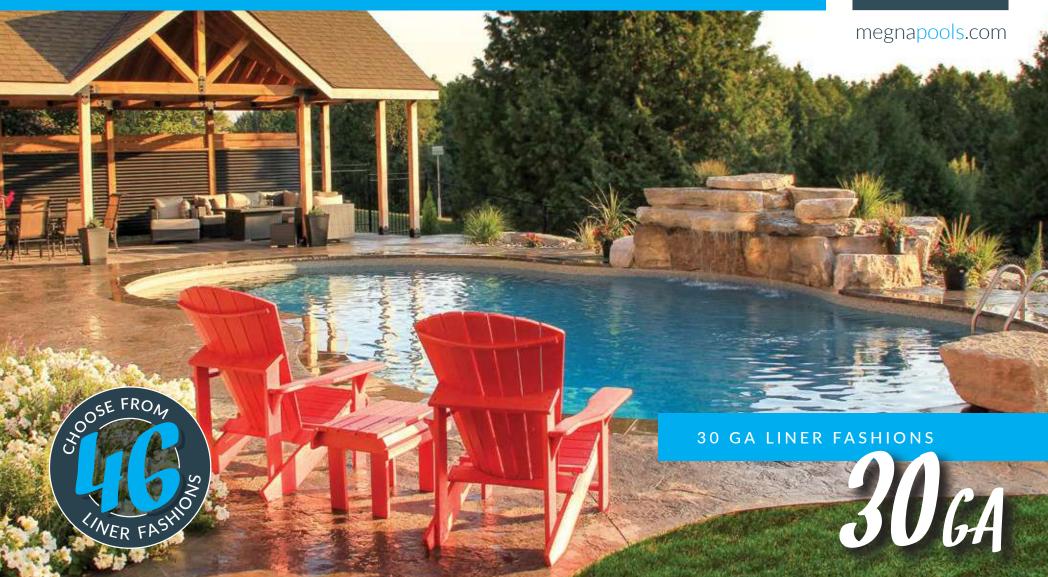

# The Official Pool Liners of Summer

MEGNA POOLS - 30 GA LINER FASHIONS

2021

MEGNA POOLS offers the widest selection of swimming pool liner fashions, in three series. Premier Series liners are liners designed to compete with 20 mil liners. All our Premier liners are thicker than the standard 20 mil liners, yet cost no more. Our 30ga Series of liners are our thickest liners and are our best and longest lasting liners. MEGNA POOLS also offers the most unique way to choose a liner – Mix n Match! Offered exclusively you can choose one of 12 different tile patterns and match your choice to one of 7 different wall/floor patterns. Create your own unique pool liner fashion – just for you!