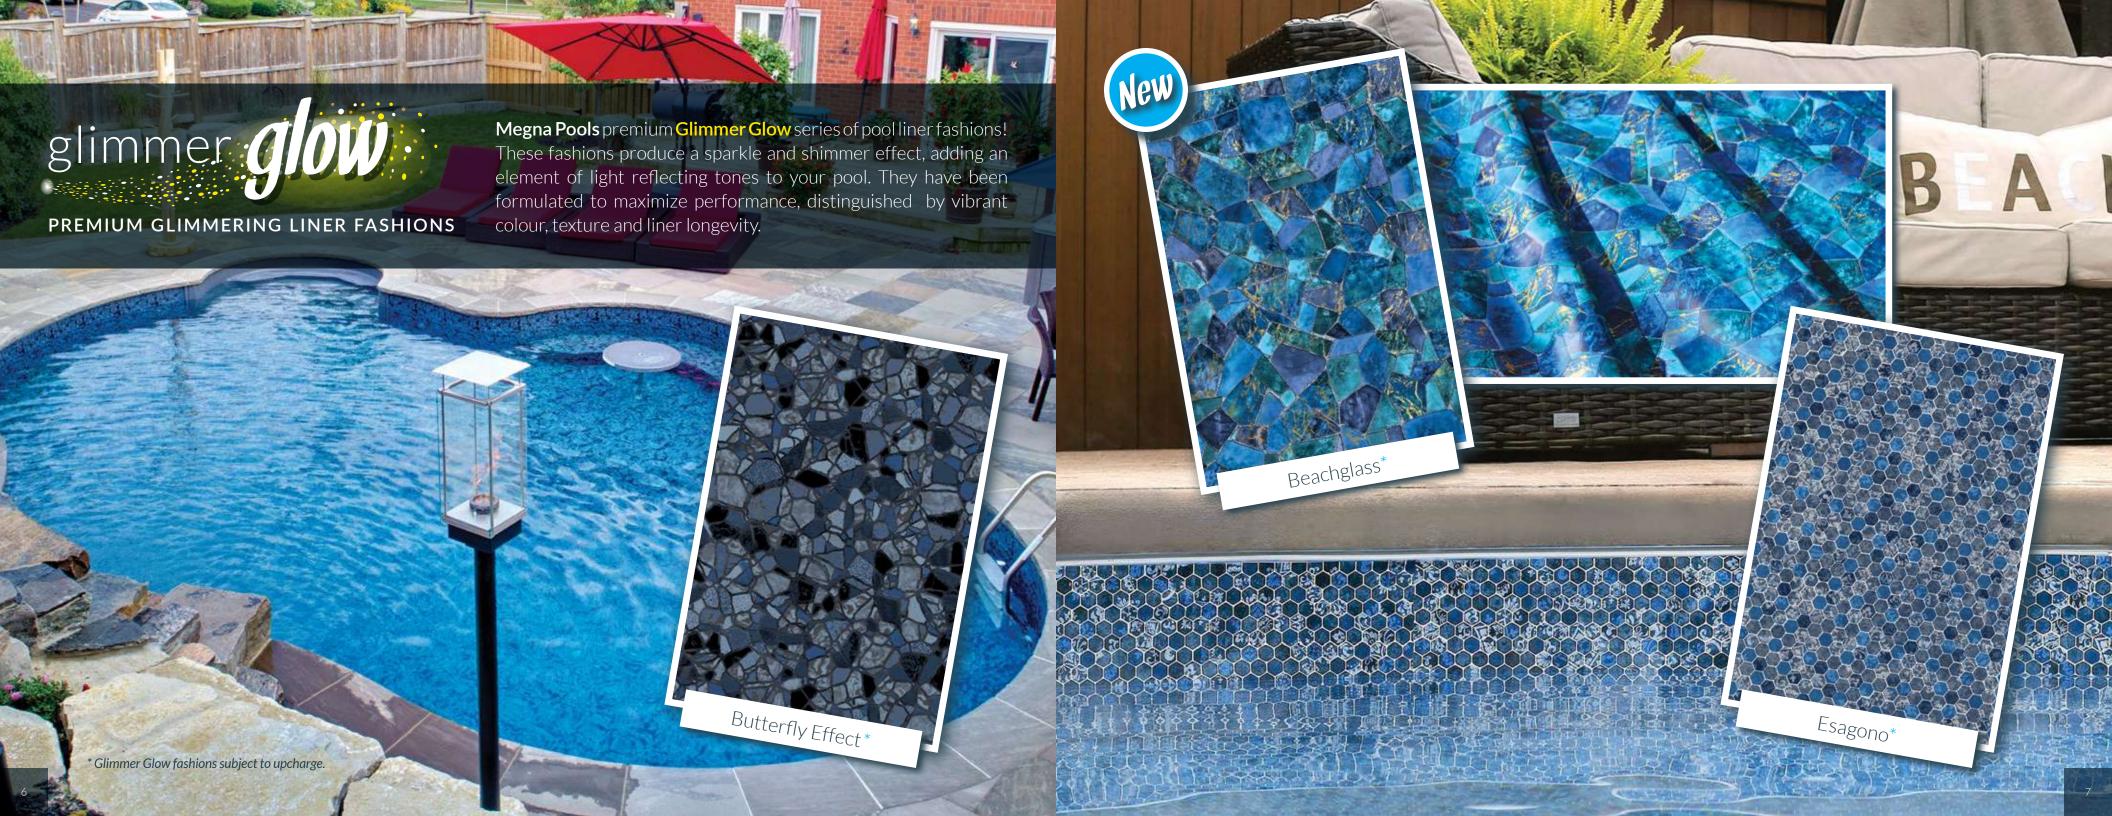

MEGNA POOLS offers the widest selection of swimming pool liner fashions, in three series. Premier Series liners are liners designed to compete with 20 mil liners. All our Premier liners are thicker than the standard 20 mil liners, yet cost no more. Our 30ga Series of liners are our thickest liners and are our best and longest lasting liners. MEGNA POOLS also offers the most unique way to choose a liner – Mix n Match! Offered exclusively you can choose one of 12 different tile patterns and match your choice to one of 7 different wall/floor patterns. Create your own unique pool liner fashion – just for you!